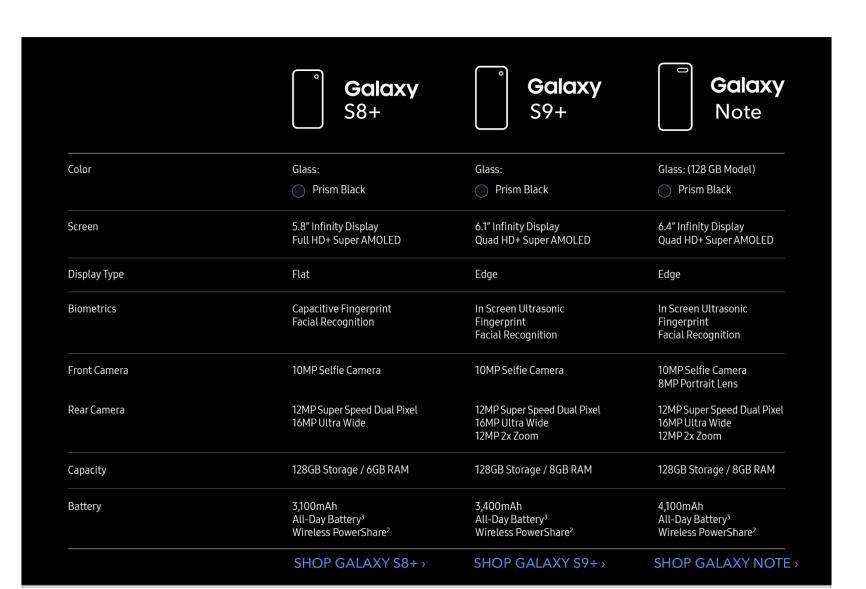

#### Comparison Chart Module

Showcase specs for users to learn, compare, and make an informed purchase decision.

#### Comparison Chart Module.