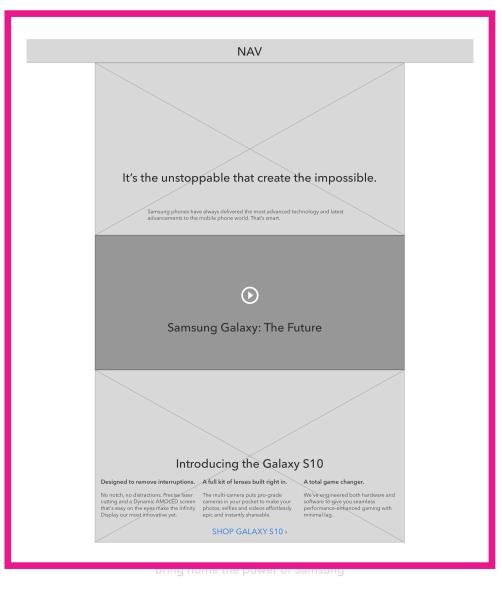

#### Bring home the power of Samsung

#### NAV

#### Intro Module

Introduce the Samsung brand and what its family of products stands for in the wireless category.

Samsung Galaxy \$10
Latest tech features to
maximize performance

Wireless PowerShare
Ultrasonic in-display
fingerprint ID
Intelligent Wi-Fi reaches faste
speeds with Wi-Fi 6, reliable of
secure connection on public
networks

#### Product Showcase Module

Surface specific device options most relevant to target audience.

Display our most innovative yet.

SHOP GALAXY S10

#### Samsung Galaxy S10

Latest tech features to maximize performance

Wireless PowerShare

Ultrasonic in-display fingerprint ID

Intelligent Wi-Fi reaches faster speeds with Wi-Fi 6, reliable & secure connection on public networks

SHOP GALAXY S10 >