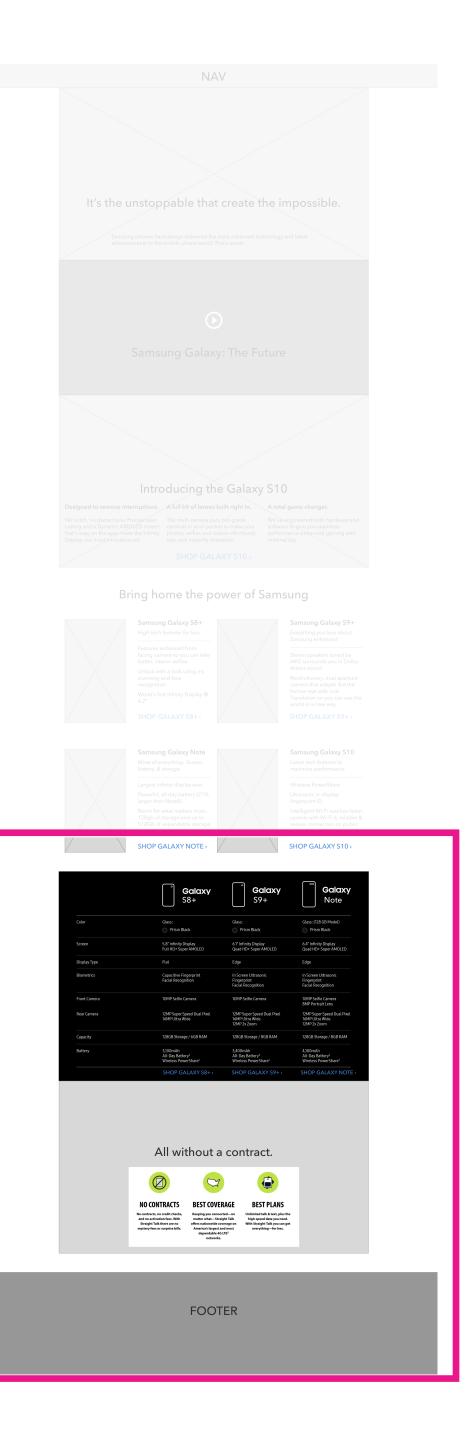

### Content wireframe.

- Intro Module
- Video Module
- Hero Product Module
- Product Showcase Module
- Comparison Chart Module
- Brand Module

#### Bring home the power of Samsung

#### Samsung Galaxy S8+

High-tech features for less

Features enhanced frontfacing camera so you can take better, clearer selfies

Unlock with a look using iris scanning and face recognition

World's first Infinity Display @ 6.2"

SHOP GALAXY S8+>

#### Samsung Galaxy S9+

Everything you love about Samsung enhanced

Stereo speakers tuned by AKG surrounds you in Dolby Atmos sound

Revolutionary, dual aperture camera that adapts like the human eye with Live Translation so you can see the world in a new way

SHOP GALAXY S9+>

#### Samsung Galaxy Note

More of everything: Screen, battery, & storage

Largest infinity display ever Powerful, all-day battery (21% larger than Note8)

Room for what matters most... 128gb of storage and up to 512GB of expandable storage

#### Samsung Galaxy S10

Latest tech features to maximize performance

Wireless PowerShare

Ultrasonic in-display fingerprint ID

Intelligent Wi-Fi reaches faster speeds with Wi-Fi 6, reliable & secure connection on public networks

SHOP GALAXY S10 >