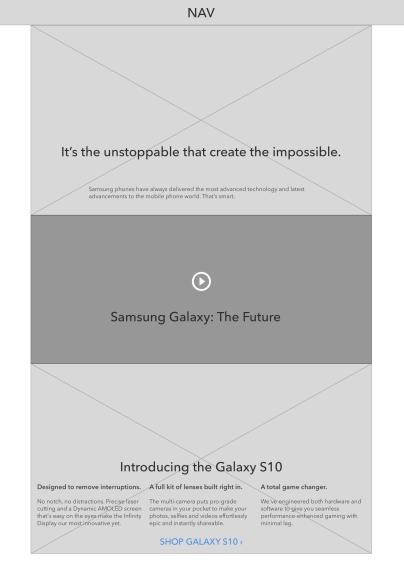

#### Intro Module

Introduce the Samsung brand and what its family of products stands for in the wireless category.

Samsung Galaxy \$10
Latest tech features to
maximize performance

Wireless PowerShare
Ultrasonic in-display
fingerprint ID
Intelligent Wi-Fi reaches faste
speeds with Wi-Fi 6, reliable of
secure connection on public
networks

#### Video Module

Serve users video content that highlights devices & features.

#### Hero Product Module

Announce the arrival of the hero device at Straight Talk, or a current hero device offer.

#### Product Showcase Module

Surface specific device options most relevant to target audience.

Display our most innovative yet.

SHOP GALAXY S10

#### Samsung Galaxy S10

Latest tech features to maximize performance

Wireless PowerShare

Ultrasonic in-display fingerprint ID

Intelligent Wi-Fi reaches faster speeds with Wi-Fi 6, reliable & secure connection on public networks

SHOP GALAXY S10 >