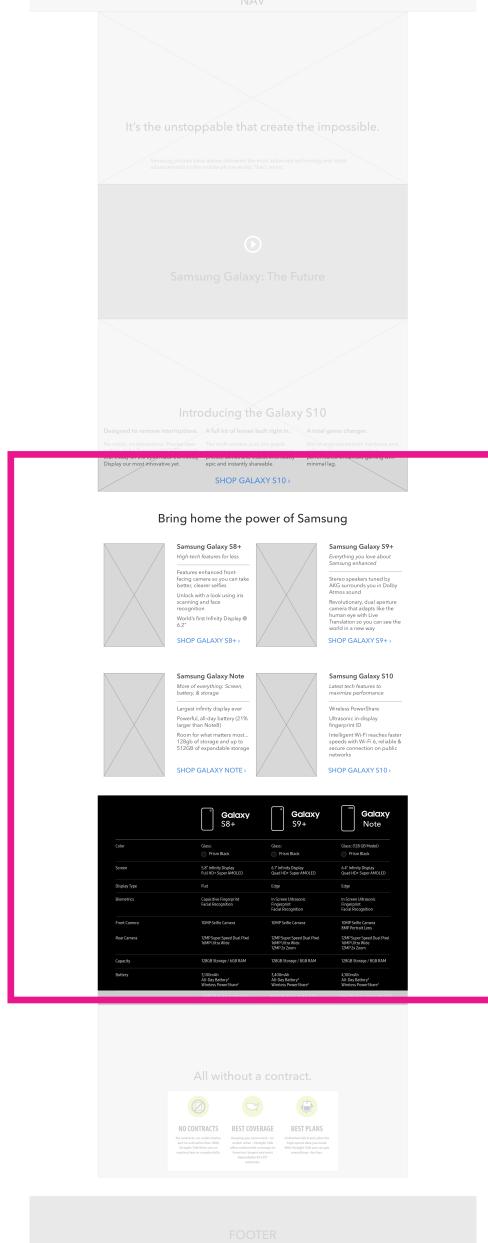

### Content wireframe.

- Intro Module
- Video Module
- Hero Product Module
- Product Showcase Module
- Comparison Chart Module
- Brand Module

#### Bring home the power of Samsung

#### Samsung Galaxy S8+

High-tech features for less

Features enhanced frontfacing camera so you can take better, clearer selfies

Unlock with a look using iris scanning and face recognition

World's first Infinity Display @ 6.2"

SHOP GALAXY S8+>

#### Samsung Galaxy S9+

Everything you love about Samsung enhanced

Stereo speakers tuned by AKG surrounds you in Dolby Atmos sound

Revolutionary, dual aperture camera that adapts like the human eye with Live Translation so you can see the world in a new way

SHOP GALAXY S9+>

#### Samsung Galaxy Note

More of everything: Screen, battery, & storage

Largest infinity display ever Powerful, all-day battery (21% larger than Note8)

Room for what matters most... 128gb of storage and up to 512GB of expandable storage

SHOP GALAXY NOTE >

#### Samsung Galaxy S10

Latest tech features to maximize performance

Wireless PowerShare

Ultrasonic in-display fingerprint ID

Intelligent Wi-Fi reaches faster speeds with Wi-Fi 6, reliable & secure connection on public networks

SHOP GALAXY S10 >

#### Comparison Chart Module

Showcase specs for users to learn, compare, and make an informed purchase decision.