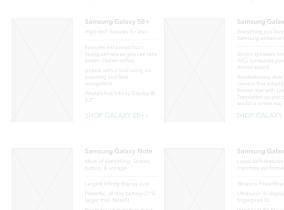

#### Samsung Galaxy S8+

High-tech features for less

Features enhanced frontfacing camera so you can take better, clearer selfies

Unlock with a look using iris scanning and face recognition

World's first Infinity Display @ 6.2"

SHOP GALAXY S8+>

#### Samsung Galaxy S9+

Everything you love about Samsung enhanced

Stereo speakers tuned by AKG surrounds you in Dolby Atmos sound

Revolutionary, dual aperture camera that adapts like the human eye with Live Translation so you can see the world in a new way

SHOP GALAXY S9+>

#### Samsung Galaxy Note

More of everything: Screen, battery, & storage

Largest infinity display ever Powerful, all-day battery (21% larger than Note8)

Room for what matters most... 128gb of storage and up to 512GB of expandable storage

SHOP GALAXY NOTE >

#### Samsung Galaxy S10

Latest tech features to maximize performance

Wireless PowerShare

Ultrasonic in-display fingerprint ID

Intelligent Wi-Fi reaches faster speeds with Wi-Fi 6, reliable & secure connection on public networks

SHOP GALAXY S10 >