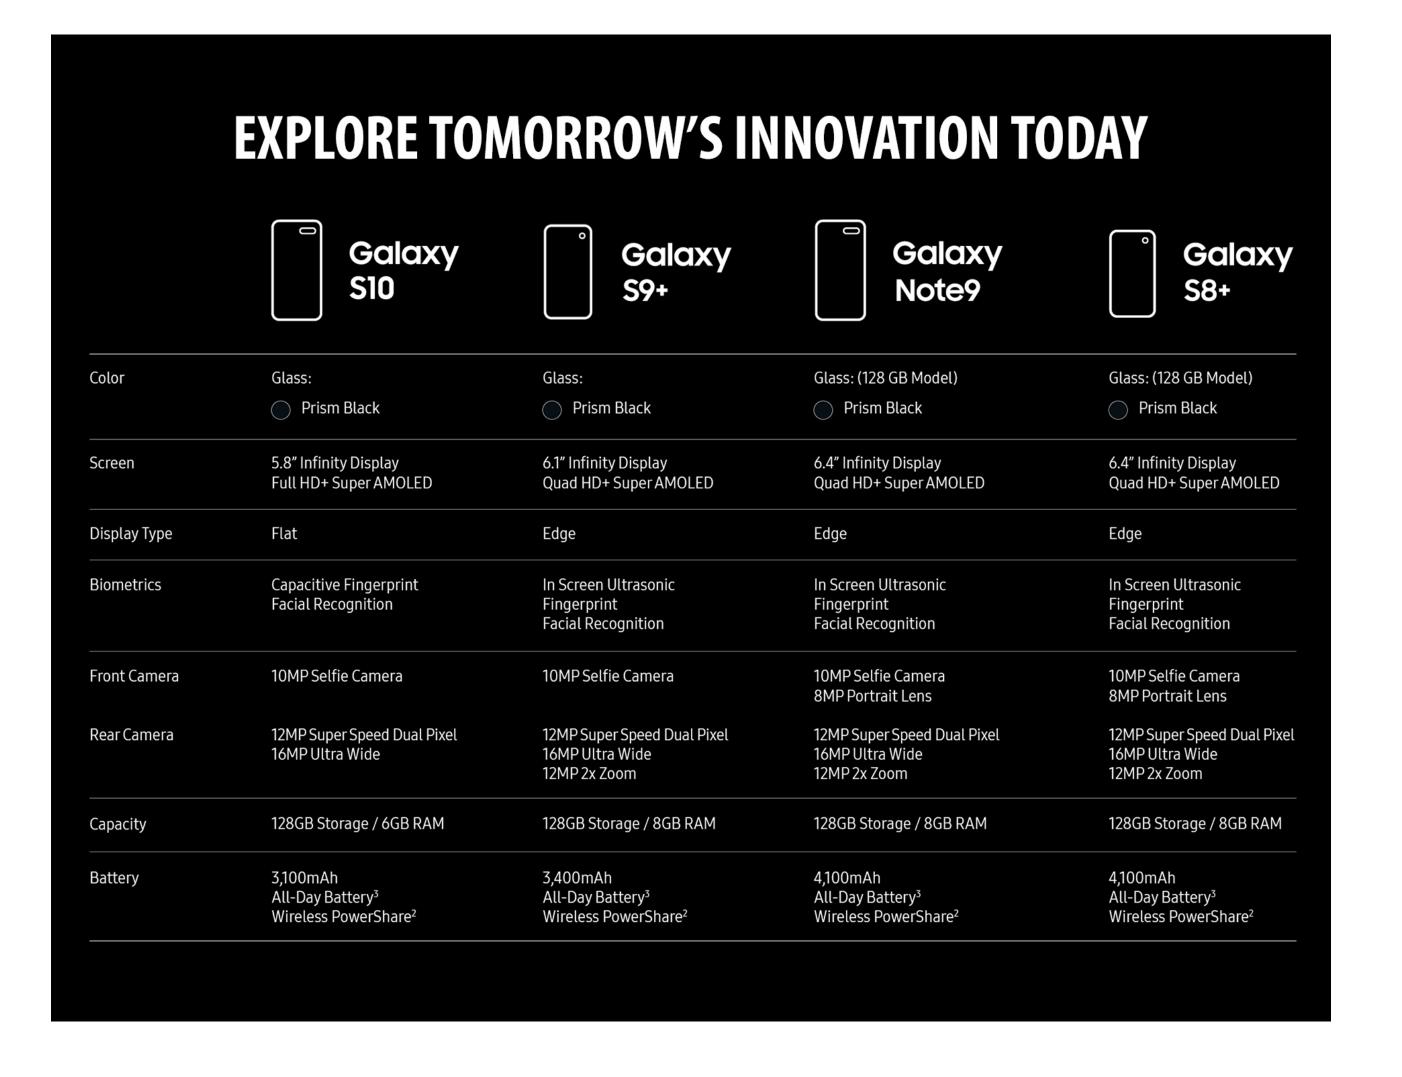

#### Comparison Chart Module.

#### Comparison Chart Module

Showcase specs for users to learn, compare, and make an informed purchase decision.