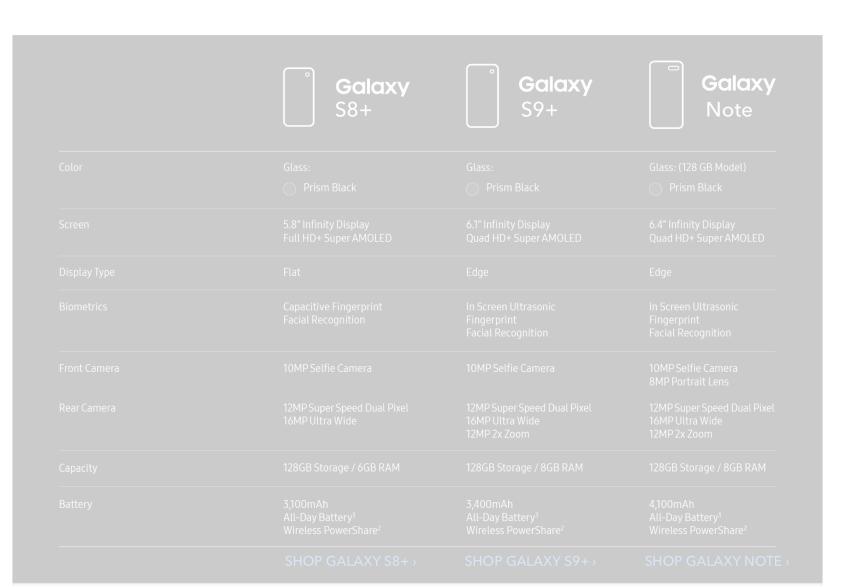

#### Comparison Chart Module

Showcase specs for users to learn, compare, and make an informed purchase decision.

#### Comparison Chart Module.