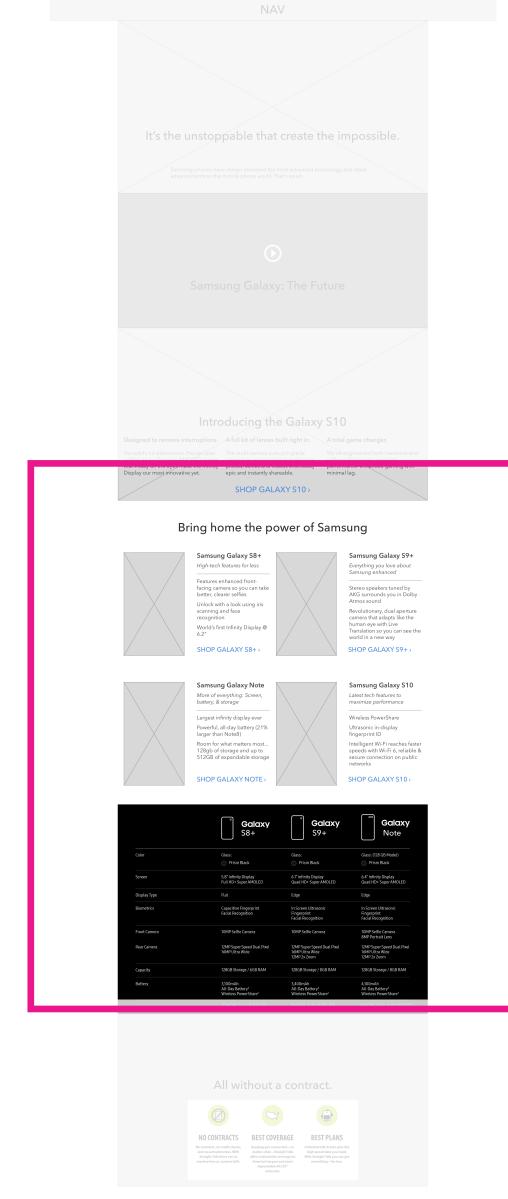

### Content wireframe.

- Intro Module
- Video Module
- Hero Product Module
- Product Showcase Module
- Comparison Chart Module
- Brand Module

#### Bring home the power of Samsung

#### Samsung Galaxy S8+

High-tech features for less

Features enhanced frontfacing camera so you can take better, clearer selfies

Unlock with a look using iris scanning and face recognition

World's first Infinity Display @ 6.2"

SHOP GALAXY S8+>

#### Samsung Galaxy S9+

Everything you love about Samsung enhanced

Stereo speakers tuned by AKG surrounds you in Dolby Atmos sound

Revolutionary, dual aperture camera that adapts like the human eye with Live Translation so you can see the world in a new way

SHOP GALAXY S9+>

#### Samsung Galaxy Note

More of everything: Screen, battery, & storage

Largest infinity display ever Powerful, all-day battery (21% larger than Note8)

Room for what matters most... 128gb of storage and up to 512GB of expandable storage

SHOP GALAXY NOTE >