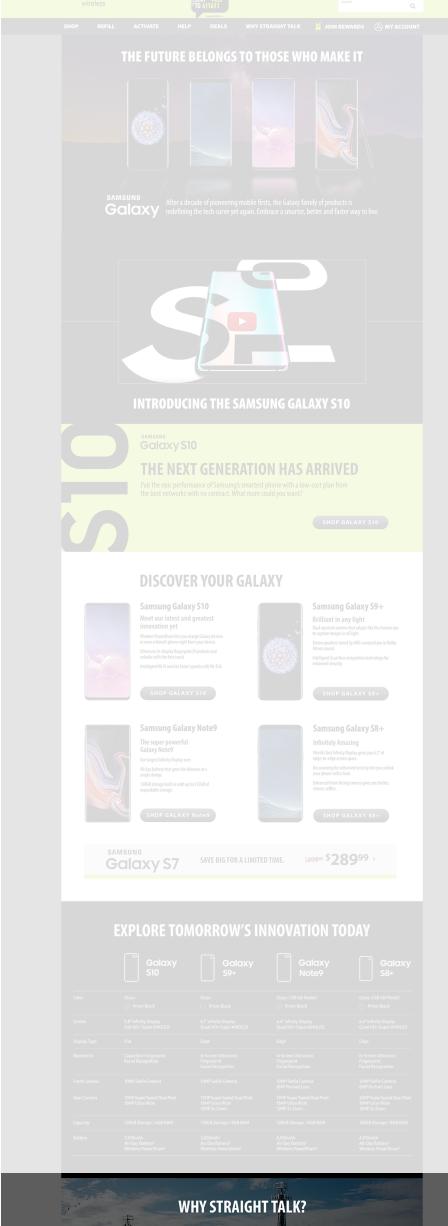

#### **DISCOVER YOUR GALAXY**

#### Samsung Galaxy S10

#### Meet our latest and greatest innovation yet

Wireless PowerShare lets you charge Galaxy devices or even a friend's phone right from your device.

Ultrasonic in-display fingerprint ID protects and unlocks with the first touch.

Intelligent Wi-Fi reaches faster speeds with Wi-Fi 6.

SHOP GALAXY S10

#### Samsung Galaxy S9+

#### Brilliant in any light

Dual aperture camera that adapts like the human eye to capture images in all light.

Stereo speakers tuned by AKG surround you in Dolby Atmos sound.

Intelligent Scan face recognition technology for enhanced security.

SHOP GALAXY S9+

#### Samsung Galaxy Note9

#### The super powerful Galaxy Note9

Our largest Infinity Display ever.

All day battery that goes the distance in a single charge.

128GB storage built in with up to 512GB of expandable storage.

SHOP GALAXY Note9

#### Samsung Galaxy S8+

#### **Infinitely Amazing**

World's first Infinity Display gives you 6.2" of edge-to-edge screen space.

Iris scanning for enhanced security lets you unlock your phone with a look.

Enhanced front-facing camera gives you better, clearer, selfies.

SHOP GALAXY S8+

#### **DISCOVER YOUR GALAXY**

Galaxy S7 SAVE BIG FOR A LIMITED TIME. 34999 \$28999 >

f **b 6 8 6** 

#### Comparison Chart Module.