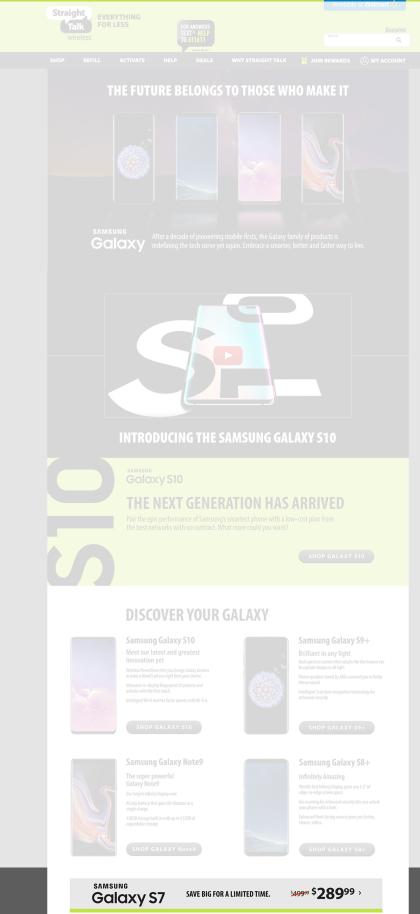

#### **DISCOVER YOUR GALAXY**

#### Samsung Galaxy S10

#### Meet our latest and greatest innovation yet

Wireless PowerShare lets you charge Galaxy devices or even a friend's phone right from your device.

Ultrasonic in-display fingerprint ID protects and unlocks with the first touch.

Intelligent Wi-Fi reaches faster speeds with Wi-Fi 6.

SHOP GALAXY S10

#### Samsung Galaxy S9+

#### Brilliant in any light

Dual aperture camera that adapts like the human eye to capture images in all light.

Stereo speakers tuned by AKG surround you in Dolby Atmos sound.

Intelligent Scan face recognition technology for enhanced security.

SHOP GALAXY S9+

#### Samsung Galaxy Note9

#### The super powerful Galaxy Note9

Our largest Infinity Display ever.

All day battery that goes the distance in a single charge.

128GB storage built in with up to 512GB of expandable storage.

SHOP GALAXY Note9

#### Samsung Galaxy S8+

#### **Infinitely Amazing**

World's first Infinity Display gives you 6.2" of edge-to-edge screen space.

Iris scanning for enhanced security lets you unlock your phone with a look.

Enhanced front-facing camera gives you better, clearer, selfies.

SHOP GALAXY S8+

#### **DISCOVER YOUR GALAXY**

Galaxy S7 SAVE BIG FOR A LIMITED TIME. 34999 \$28999 >

f **b 6 8 6** 