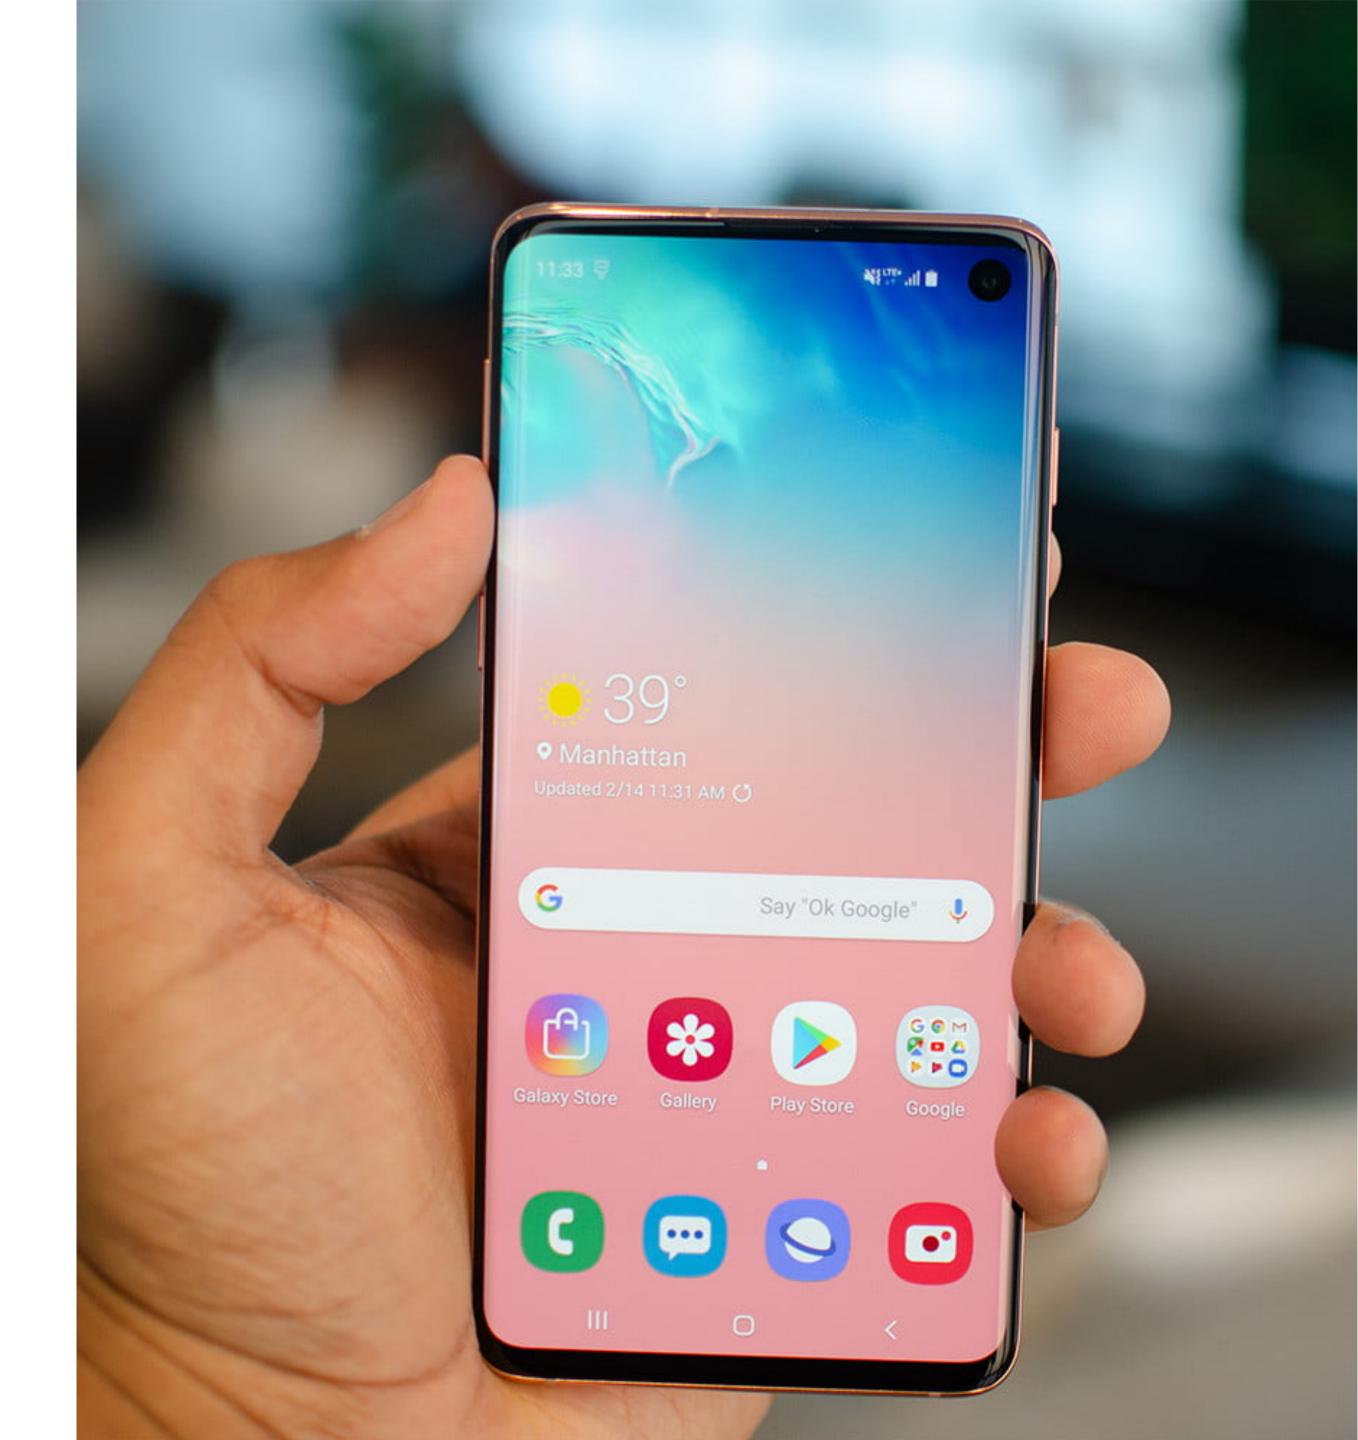

## Samsung Galaxy S10.

#### Content focus:

Latest tech features to maximize performance

- 1. Wireless PowerShare
- 2. Ultrasonic in-display fingerprint ID
- 3. Intelligent Wi-Fi reaches faster speeds with Wi-Fi 6, reliable & secure connection on public networks