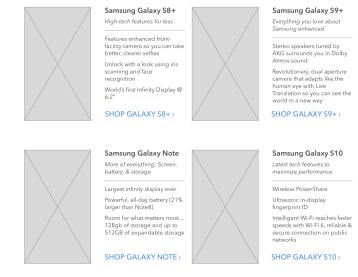

#### Samsung Galaxy S8+

High-tech features for less

Features enhanced frontfacing camera so you can take better, clearer selfies

Unlock with a look using iris scanning and face recognition

World's first Infinity Display @ 6.2"

SHOP GALAXY S8+>

#### Samsung Galaxy S9+

Everything you love about Samsung enhanced

Stereo speakers tuned by AKG surrounds you in Dolby Atmos sound

Revolutionary, dual aperture camera that adapts like the human eye with Live Translation so you can see the world in a new way

SHOP GALAXY S9+>

#### Samsung Galaxy Note

More of everything: Screen, battery, & storage

Largest infinity display ever Powerful, all-day battery (21% larger than Note8)

Room for what matters most... 128gb of storage and up to 512GB of expandable storage

SHOP GALAXY NOTE >

#### Samsung Galaxy S10

Latest tech features to maximize performance

Wireless PowerShare

Ultrasonic in-display fingerprint ID

Intelligent Wi-Fi reaches faster speeds with Wi-Fi 6, reliable & secure connection on public networks

SHOP GALAXY S10 >